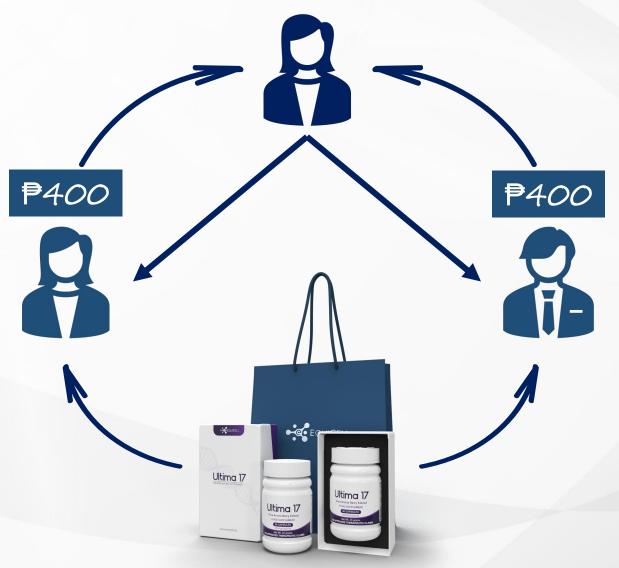

#### SPONSOR BONUS

You will receive **8.6% BONUS** based on the Point Value (PV) every time you directly sponsor a NEW Business Associate and every time they PURCHASE EquiCell Loose Products or Packages.

and so on...

FASTRACK PACKAGE

| # of<br>DIRECTS | SPONSOR<br>BONUS<br>(FASTRACK) |
|-----------------|--------------------------------|
| 1               | ₱400                           |
| 2               | ₱8 <i>00</i>                   |
| 3               | ₱1,200                         |
| 4               | ₱1,600                         |
| 5               | ₱2,000                         |
| 6               | ₱2,4 <i>00</i>                 |
| 7               | ₱2,8 <i>00</i>                 |
| 8               | ₱3,2 <i>00</i>                 |
| 9               | ₱3,600                         |
| 10              | ₱4,000                         |
|                 |                                |