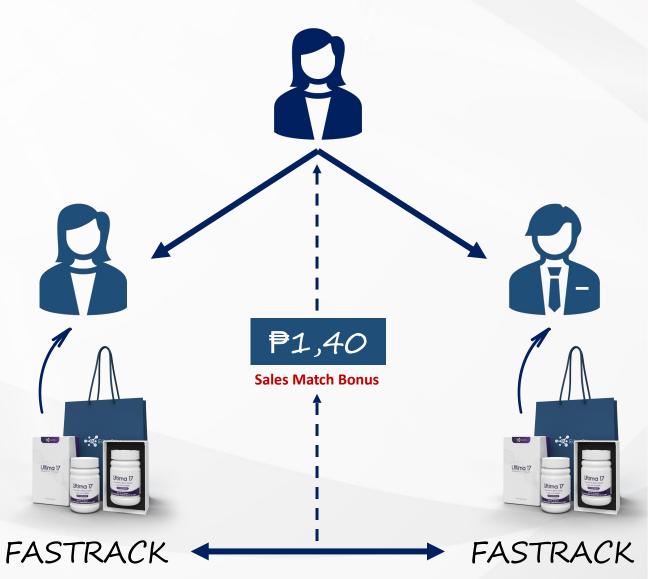

#### SALES MATCH BONUS

Earn 30.4% BONUS from every Point Value (NOT Heads) that Matches from your Left & Right group. Duplication limit will depend on how much PV you have used.

| # of PAIRS<br>(STARTER) | SALES<br>MATCH<br>BONUS |  |
|-------------------------|-------------------------|--|
| 1                       | ₱7 <i>00</i>            |  |
| 2                       | ₱1,400                  |  |
| 3                       | ₱2,1 <i>00</i>          |  |
| 4                       | ₱2,8 <i>00</i>          |  |
| 5                       | ₱3, <i>500</i>          |  |
| 6                       | ₱4,2 <i>00</i>          |  |
| 7                       | ₱4,900                  |  |
| 8                       | ₱ <i>5,600</i>          |  |
| 9                       | ₱6,3 <i>00</i>          |  |
| 10                      | ₱7 <i>,000</i>          |  |
| and so on               |                         |  |

| # of PAIRS<br>(FASTRACK) | SALES<br>MATCH<br>BONUS   |
|--------------------------|---------------------------|
| 1                        | ₱1,400                    |
| 2                        | ₱2,8 <i>00</i>            |
| 3                        | ₱4,200                    |
| 4                        | ₱5,600                    |
| 5                        | ₱7 <i>,000</i>            |
| 6                        | ₱8, <i>400</i>            |
| 7                        | ₱9,800                    |
| 8                        | ₱11,20<br>0               |
| 9                        | ₱12,60<br>0               |
| 10nd so                  | ₱14,00<br>on <sub>0</sub> |