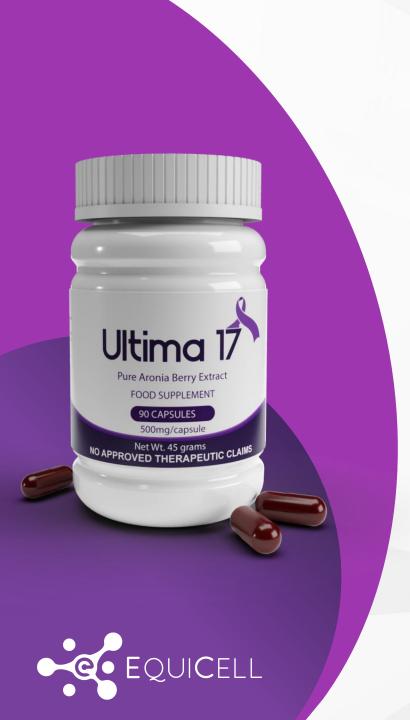

### Our Flagship Product

**Ultima 17** is a food supplement made with 100% extract from Black chokeberry (Aronia melanocarpa). It is a berry with a high content of polyphenols, anthocyanins, and possesses one of the highest antioxidant activities among plant species and garners one of the highest scores in Oxygen Radical Absorption Capacity (ORAC) among all berries and fruits currently known.