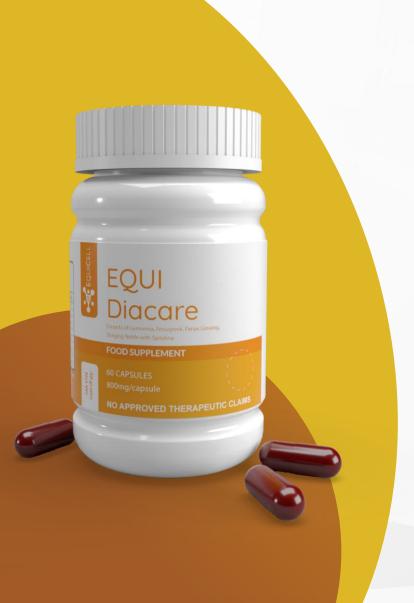

EQUI Diacare is a food supplement made with a high grade of selective ingredients that are known to have mimicking effects of a sugar molecule, helps lower insulin resistance, increases insulin sensitivity and improves glucose metabolism.