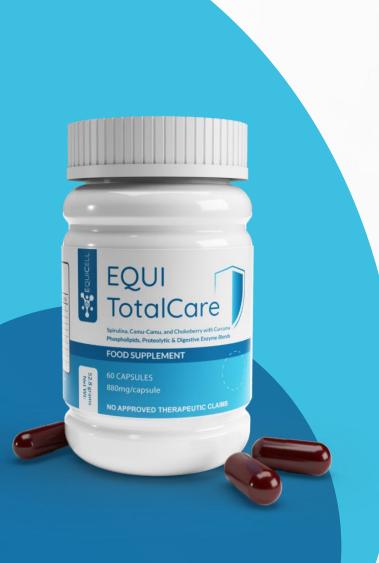

**EQUI TotalCare** is a food supplement made with Spirulina, Aronia extract, Camu camu berry extract, 19 different Enzymes and Bioactive Curcumin. These ingredients may help nourish and protect the cells from the formation of Reactive Oxygen Species (Free radicals). It also benefits the digestive system for proper digestion of foods and nutrients absorption. Proper digestion of foods may help decrease the accumulation of small intestinal bacterial growth that causes many different kinds of diseases.