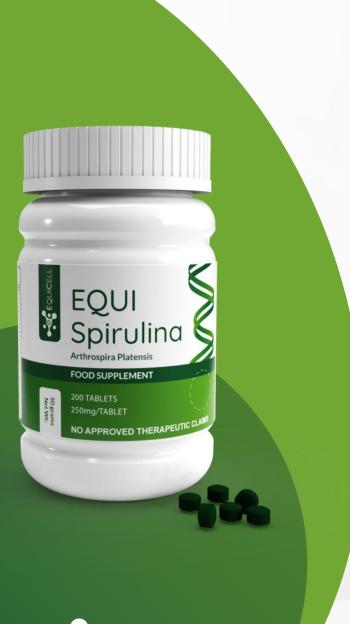

**EQUI Spirulina** is a food supplement made with pure Spirulina biomass. Many studies show that Spirulina is a full pack of nutrients that may provide the body and brain with proper and balanced nutrition.

It contains a powerful plant-based protein called Phycocyanin. Research shows this may have antioxidant, pain-relieving effects, anti-inflammatory, and brain-protective properties. This antioxidant and other nutrients in spirulina are linked with several health benefits.