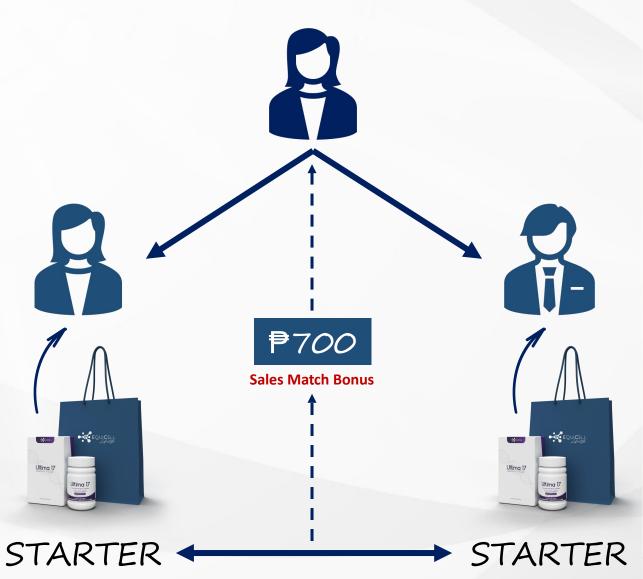

#### SALES MATCH BONUS

Earn 30.4% BONUS from every Point Value (NOT Heads) that Matches from your Left & Right group. Duplication limit will depend on how much PV you have used.

| # of PAIRS<br>(STARTER) | SALES<br>MATCH<br>BONUS |  |
|-------------------------|-------------------------|--|
| 1                       | ₱7 <i>00</i>            |  |
| 2                       | ₱1,400                  |  |
| 3                       | ₱2,1 <i>00</i>          |  |
| 4                       | ₱2,8 <i>00</i>          |  |
| 5                       | ₱3, <i>500</i>          |  |
| 6                       | ₱4,2 <i>00</i>          |  |
| 7                       | ₱4,900                  |  |
| 8                       | ₱ <i>5,600</i>          |  |
| 9                       | ₱6,3 <i>00</i>          |  |
| 10                      | ₱7 <i>,000</i>          |  |
| and so on               |                         |  |