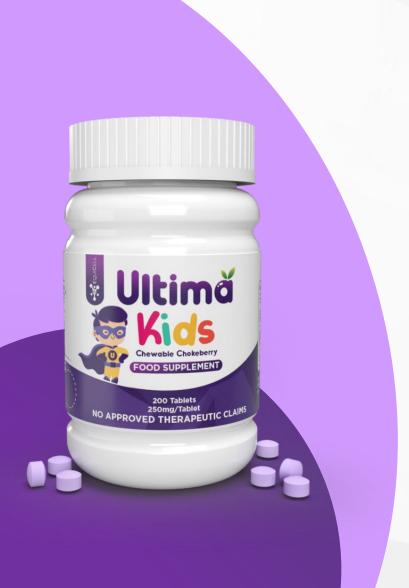

Ultima Kids is a dietary supplement made from PURE extract of Aronia or Chokeberry (Aronia Melanocarpa) in the form of chewable tablets for children from the age of 3.

In addition to the fruity Aronia taste that kids will surely love, the chewable tablets of Ultima Kids also contain the immune minerals zinc and selenium, vitamins A, C, E and B vitamins. Zinc and selenium, as well as vitamins B6, B12 and C, which contribute to the normal function of your child's immune system.