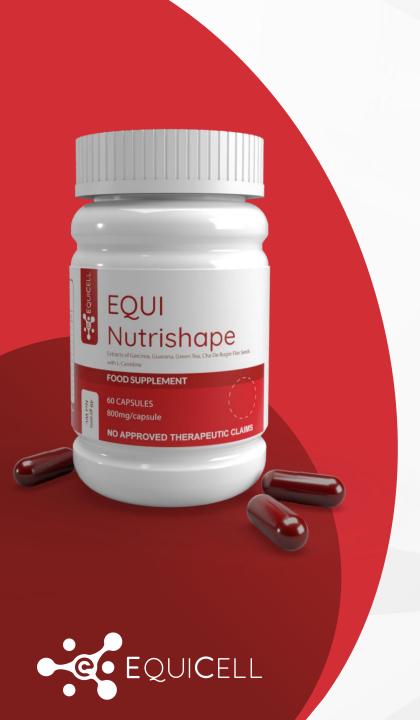

EQUI Nutrishape is a food supplement made with harmonious herbs such as Garcinia Cambogia, Green tea extract, L-carnitine, Guarana extract and Chade bugre extract which may benefit in weight management.