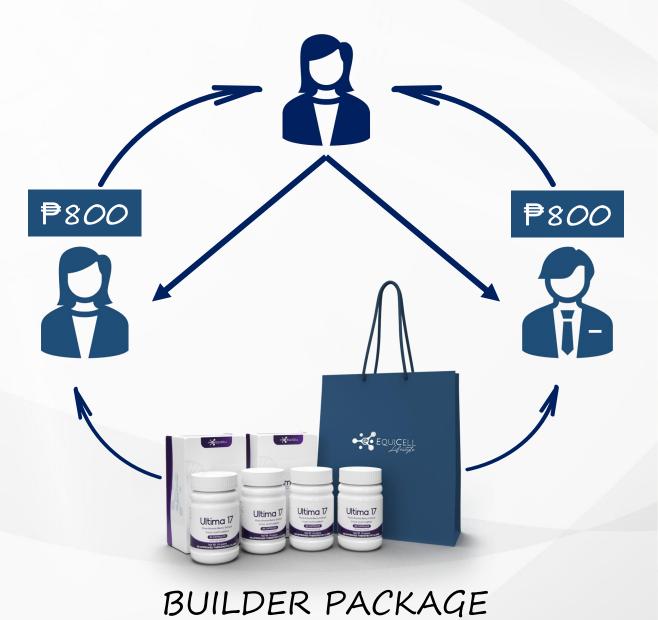

#### SPONSOR BONUS

You will receive **8.6% BONUS** based on the Point Value (PV) every time you directly sponsor a NEW Business Associate and every time they PURCHASE EquiCell Loose Products or Packages.

and so on...

| # of<br>DIRECTS | SPONSOR<br>BONUS<br>(BUILDER) |  |
|-----------------|-------------------------------|--|
| 1               | ₱800                          |  |
| 2               | ₱1,600                        |  |
| 3               | ₱2,4 <i>00</i>                |  |
| 4               | ₱3,2 <i>00</i>                |  |
| 5               | ₱4,000                        |  |
| 6               | ₱4,8 <i>00</i>                |  |
| 7               | ₱5,600                        |  |
| 8               | ₱6,400                        |  |
| 9               | ₱7,2 <i>00</i>                |  |
| 10              | ₱8,000                        |  |
| and so on       |                               |  |