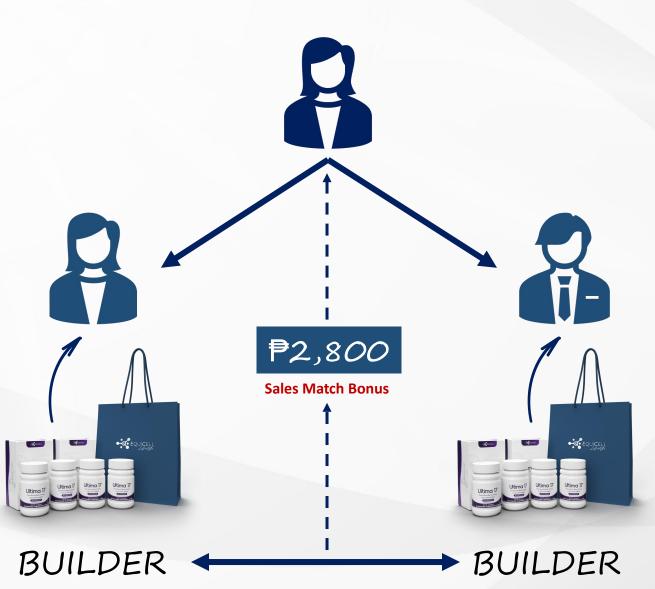

| # of<br>PAIRS<br>(BUILDER) | SALES<br>MATCH<br>BONUS |  |  |  |  |
|----------------------------|-------------------------|--|--|--|--|
| 1                          | ₱2,8 <i>00</i>          |  |  |  |  |
| 2                          | ₱5,600                  |  |  |  |  |
| 3                          | ₱8,4 <i>00</i>          |  |  |  |  |
| 4                          | ₱11,200                 |  |  |  |  |
| 5                          | ₱14,000                 |  |  |  |  |
| 6                          | ₱16,800                 |  |  |  |  |
| 7                          | ₱19,600                 |  |  |  |  |
| 8                          | ₱22,400                 |  |  |  |  |
| 9                          | ₱25,200                 |  |  |  |  |
| 10                         | ₱28,000                 |  |  |  |  |
| and so on                  |                         |  |  |  |  |