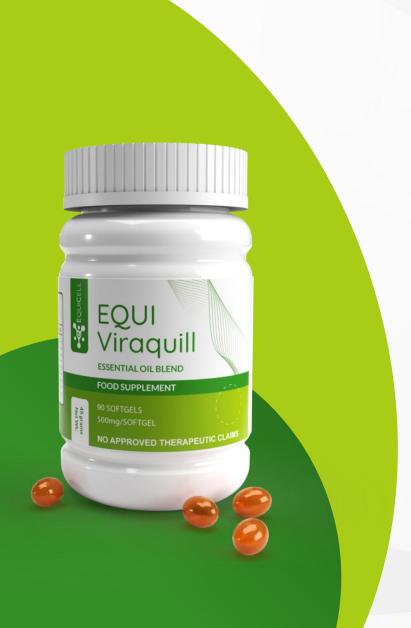

EQUI Viraquill is a food supplement selectively made with TEN (10) 100% Pure, Natural and Certified Therapeutic Essential Oils Botanically & Biochemically Defined (EOBBD).

These **10 Essential oils** are known to have high and powerful anti-viral, anti-inflammatory, anti-bacterial, anti-fungal and anti-parasitic properties.